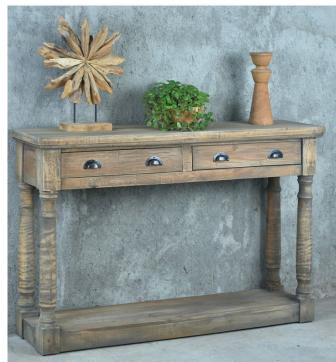

T 224 Console Table 2 Drawers with Roller Glides Driftwood Finish W557% D153⁄4 H365⁄8"

C1200 Glazed Display Curio 2 Glazed Doors with Unique Paneling Limewash Finish W47<sup>1</sup>/<sub>4</sub> D15<sup>3</sup>/<sub>4</sub> H36"