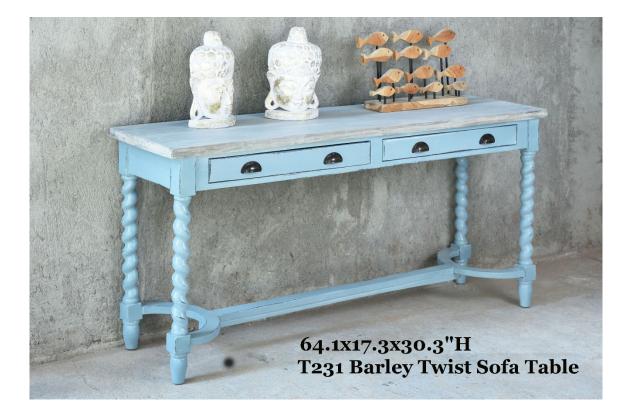

T 275 American Console Table Driftwood Finish W72<sup>7</sup>/<sub>8</sub> D16<sup>1</sup>/<sub>8</sub> H31<sup>7</sup>/<sub>8</sub>" 54.45 lbs

Available in Whitewash base only (Red is Special Order Only)