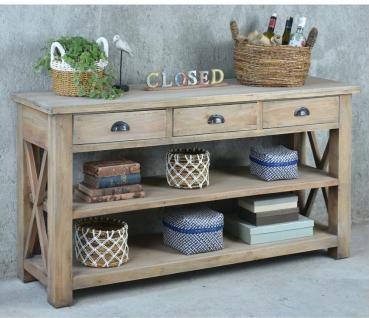

T 222 Console Table 2 Shelves 3 Drawers with Roller Glides Salvaged Finish W59 D173/s H317/s"

T1029 Carved Console Table Limewash Finish W46% D14 H34%"

T230 Colombus Sofa Table Limewash Finish W59¼ D18½H32%"