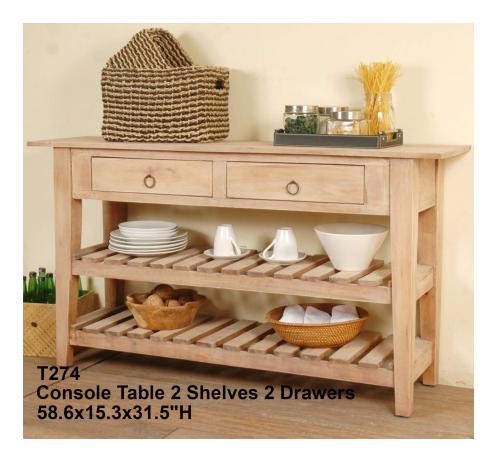

T 222 Console Table 2 Shelves 3 Drawers with Roller Glides Salvaged Finish W59 D173/s H317/s"

T1029 Carved Console Table Limewash Finish W46% D14 H34%"

T230 Colombus Sofa Table Limewash Finish W59¼ D18½H32%"