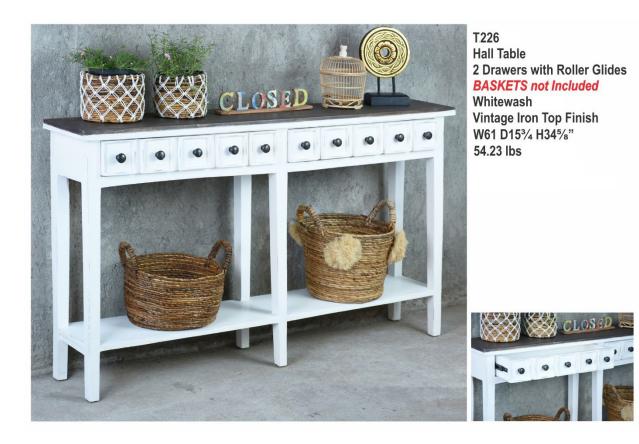

COTTAGE 153

All Console 2 Drawers with Roller Glides BASKETS not Included Stone Wall Finish W42<sup>1</sup>/<sub>2</sub> D15<sup>3</sup>/<sub>4</sub> H31<sup>7</sup>/<sub>8</sub>" 42.11 lbs

\_\_\_\_

C1777 End Table 2 Drawers with Roller Glides Limewash Finish W48 D16<sup>7</sup>/<sub>8</sub> H34<sup>1</sup>/<sub>4</sub>"