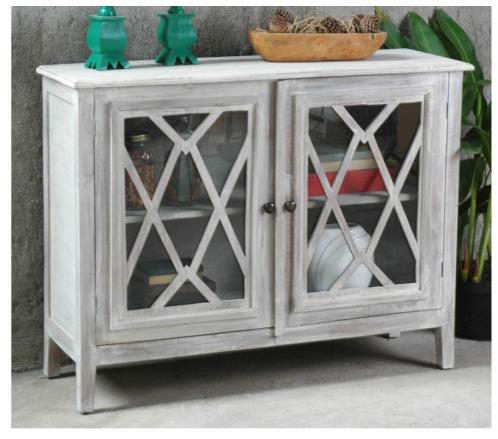

T 224 Console Table 2 Drawers with Roller Glides Driftwood Finish W557% D153⁄4 H365⁄8"

C1200 Glazed Display Curio 2 Glazed Doors with Unique Paneling Limewash Finish W47<sup>1</sup>/<sub>4</sub> D15<sup>3</sup>/<sub>4</sub> H36"