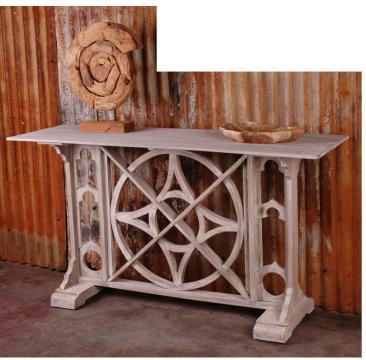

T 275 American Console Table Driftwood Finish W72<sup>7</sup>/<sub>8</sub> D16<sup>1</sup>/<sub>8</sub> H31<sup>7</sup>/<sub>8</sub>" 54.45 lbs

Available in Whitewash base only (Red is Special Order Only)