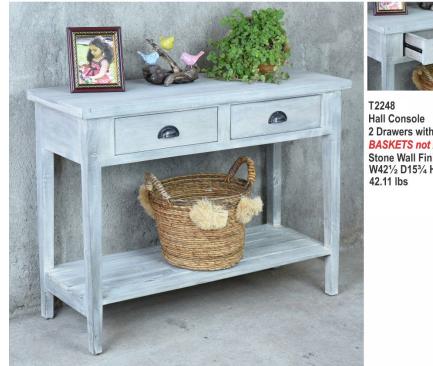

COTTAGE 153

All Console 2 Drawers with Roller Glides BASKETS not Included Stone Wall Finish W42<sup>1</sup>/<sub>2</sub> D15<sup>3</sup>/<sub>4</sub> H31<sup>7</sup>/<sub>8</sub>" 42.11 lbs

\_\_\_\_

C1777 End Table 2 Drawers with Roller Glides Limewash Finish W48 D16<sup>7</sup>/<sub>8</sub> H34<sup>1</sup>/<sub>4</sub>"