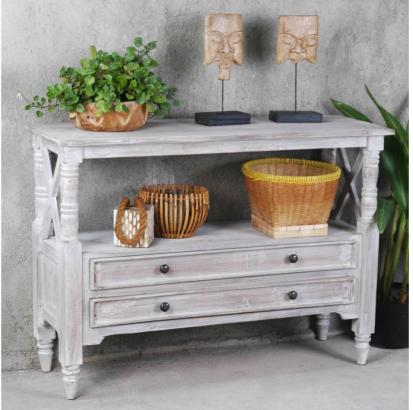

T 222 Console Table 2 Shelves 3 Drawers with Roller Glides Salvaged Finish W59 D173/s H317/s"

T1029 Carved Console Table Limewash Finish W46% D14 H34%"

T230 Colombus Sofa Table Limewash Finish W59¼ D18½H32%"