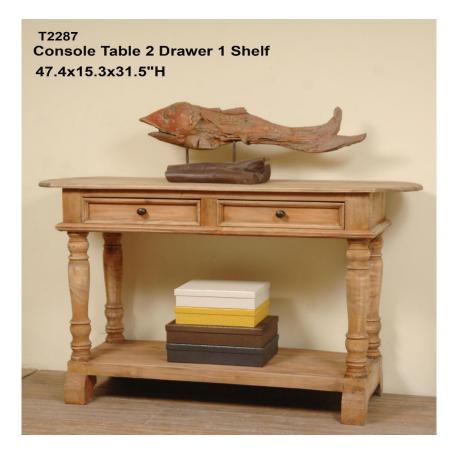

COTTAGE 153

All Console 2 Drawers with Roller Glides BASKETS not Included Stone Wall Finish W42<sup>1</sup>/<sub>2</sub> D15<sup>3</sup>/<sub>4</sub> H31<sup>7</sup>/<sub>8</sub>" 42.11 lbs

\_\_\_\_

C1777 End Table 2 Drawers with Roller Glides Limewash Finish W48 D16<sup>7</sup>/<sub>8</sub> H34<sup>1</sup>/<sub>4</sub>"