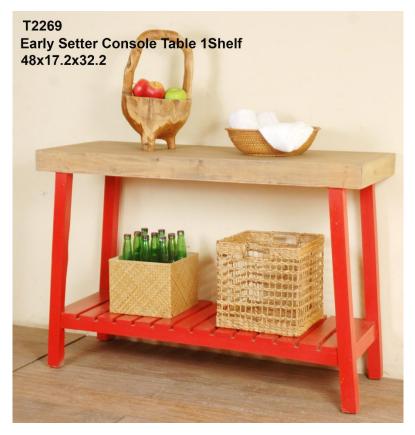

T 222 Console Table 2 Shelves 3 Drawers with Roller Glides Salvaged Finish W59 D173/s H317/s"

T1029 Carved Console Table Limewash Finish W46% D14 H34%"

T230 Colombus Sofa Table Limewash Finish W59¼ D18½H32%"