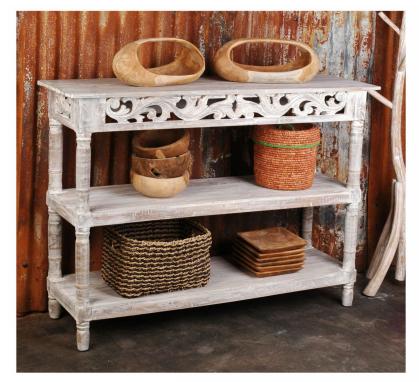

COTTAGE 153

All Console 2 Drawers with Roller Glides BASKETS not Included Stone Wall Finish W42<sup>1</sup>/<sub>2</sub> D15<sup>3</sup>/<sub>4</sub> H31<sup>7</sup>/<sub>8</sub>" 42.11 lbs

\_\_\_\_

C1777 End Table 2 Drawers with Roller Glides Limewash Finish W48 D16<sup>7</sup>/<sub>8</sub> H34<sup>1</sup>/<sub>4</sub>"