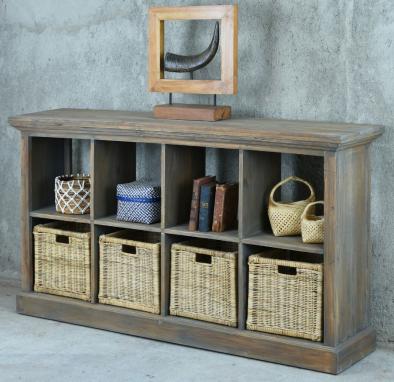

T 275 American Console Table Driftwood Finish W72<sup>7</sup>/<sub>8</sub> D16<sup>1</sup>/<sub>8</sub> H31<sup>7</sup>/<sub>8</sub>" 54.45 lbs



Available in Whitewash base only (Red is Special Order Only)



T 222 Console Table 2 Shelves 3 Drawers with Roller Glides Salvaged Finish W59 D173/s H317/s"







T1029 Carved Console Table Limewash Finish W46% D14 H34%"



T230 Colombus Sofa Table Limewash Finish W59¼ D18½H32%"



COTTAGE 153





All Console 2 Drawers with Roller Glides BASKETS not Included Stone Wall Finish W42<sup>1</sup>/<sub>2</sub> D15<sup>3</sup>/<sub>4</sub> H31<sup>7</sup>/<sub>8</sub>" 42.11 lbs





\_\_\_\_

C1777 End Table 2 Drawers with Roller Glides Limewash Finish W48 D16<sup>7</sup>/<sub>8</sub> H34<sup>1</sup>/<sub>4</sub>"











T 224 Console Table 2 Drawers with Roller Glides Driftwood Finish W557% D153⁄4 H365⁄8"



C1200 Glazed Display Curio 2 Glazed Doors with Unique Paneling Limewash Finish W47<sup>1</sup>/<sub>4</sub> D15<sup>3</sup>/<sub>4</sub> H36"