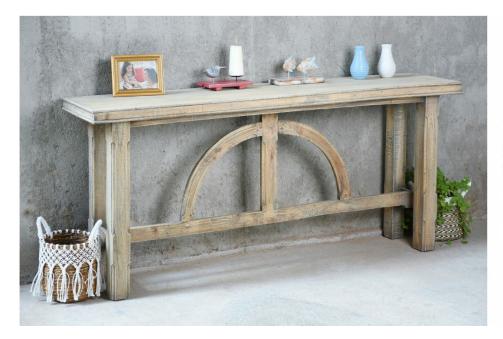

T 275 American Console Table Driftwood Finish W72<sup>7</sup>/<sub>8</sub> D16<sup>1</sup>/<sub>8</sub> H31<sup>7</sup>/<sub>8</sub>" 54.45 lbs

Available in Whitewash base only (Red is Special Order Only)