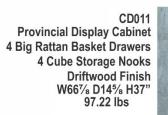

T 275 American Console Table Driftwood Finish W72<sup>7</sup>/<sub>8</sub> D16<sup>1</sup>/<sub>8</sub> H31<sup>7</sup>/<sub>8</sub>" 54.45 lbs



Available in Whitewash base only (Red is Special Order Only)



T 222 Console Table 2 Shelves 3 Drawers with Roller Glides Salvaged Finish W59 D173/s H317/s"







T1029 Carved Console Table Limewash Finish W46% D14 H34%"



T230 Colombus Sofa Table Limewash Finish W59¼ D18½H32%"



COTTAGE 153





All Console 2 Drawers with Roller Glides BASKETS not Included Stone Wall Finish W42<sup>1</sup>/<sub>2</sub> D15<sup>3</sup>/<sub>4</sub> H31<sup>7</sup>/<sub>8</sub>" 42.11 lbs





\_\_\_\_

C1777 End Table 2 Drawers with Roller Glides Limewash Finish W48 D16<sup>7</sup>/<sub>8</sub> H34<sup>1</sup>/<sub>4</sub>"











T 224 Console Table 2 Drawers with Roller Glides Driftwood Finish W557% D153⁄4 H365⁄8"



C1200 Glazed Display Curio 2 Glazed Doors with Unique Paneling Limewash Finish W47<sup>1</sup>/<sub>4</sub> D15<sup>3</sup>/<sub>4</sub> H36"