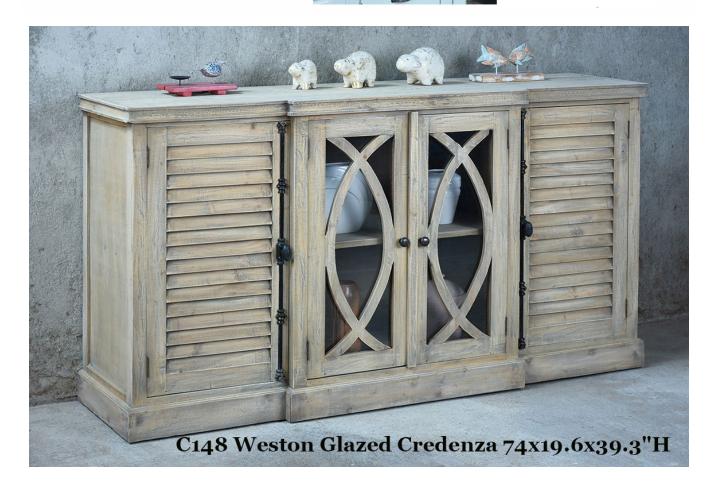

C143
Glazed Credenza
4 Glazed Panel Doors
Faux Espagnolet Hardware
Stone Wall Finish
W711/8 D161/2 H441/4"