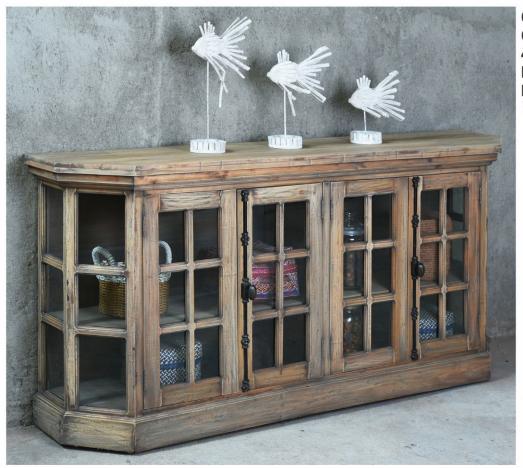

C924
Glazed Display Credenza
4 Glazed Panel Doors
Faux Espagnolet Hardware
Driftwood Finish
W707/8 D153/4 H353/8"

**New Style Number is C65** 

C 282 Large Credenza Features Dental Moulding 4 Doors with Beveled Panels Faux Espagnolet Hardware 4 Drawers with Roller Glides Raftwood Finish W817/8 D173/4 H447/8"