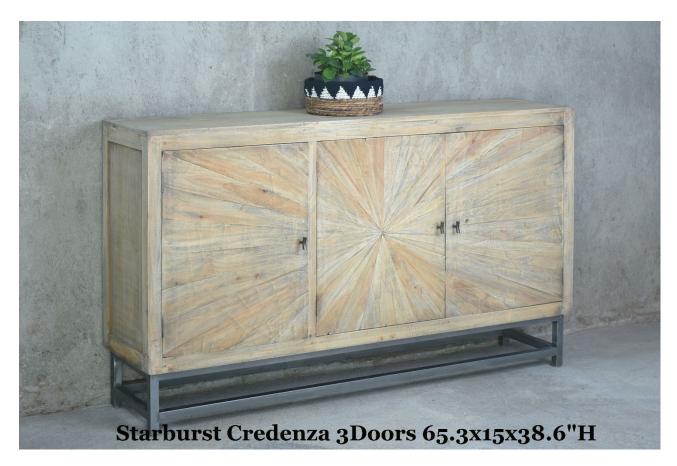

C1705
Glazed Sideboard
4 Glazed Doors with Panel
Moulding
Faux Espagnolet Hardware
Farmhouse Finish
W707/8 D161/2 H353/8"

Style Number C476 (above) Metal Base

C501
Starburst Credenza
3 Doors Featuring
One Exquisite
Starburst Design
Solid Wood Base
Driftwood Finish
W653/8 D15 H385/8"