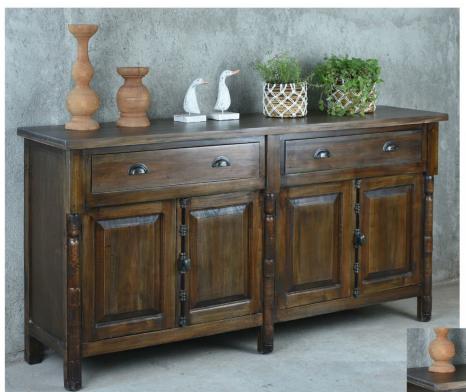

C 276
Credenza
4 Beveled Panel Doors
Faux Espagnolet Hardware
2 Drawers with Roller Glides
Old Java Finish
W70<sup>7</sup>/<sub>8</sub> D17<sup>3</sup>/<sub>8</sub> H37"
112.66 lbs

C 270
Glazed Credenza
6 Glazed Doors
Faux Espagnolet Hardware
3 Drawers with Roller Glides
Stone Wall Finish
W701/8 D181/8 H373/4"