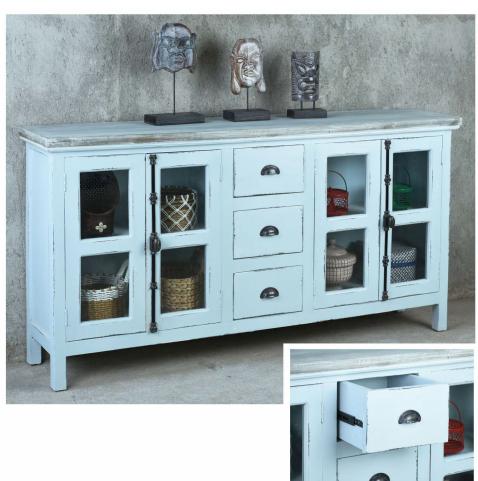

C171
Glazed Sideboard
4 Glazed Fret Doors
4 Drawers with Roller Glides
Whitewash LD Finish
W57% D20½ H46%"
122.36 lbs

C150
Glazed Sideboard
4 Glazed Doors
with Faux Espagnolet Hardware
3 Drawers with Roller Glides
Sky Blue LD - Stone Wall Top
Finish
W701/8 D153/4 H361/4"