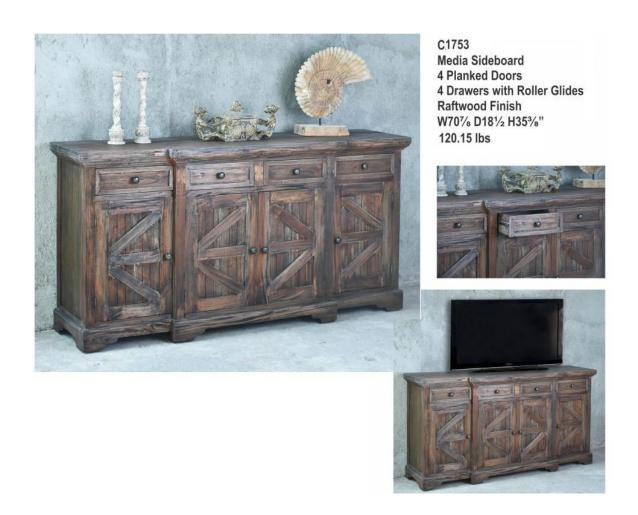

Credenza 4 Glazed Doors Faux Espagnolet Hardware Driftwood Finish W70% D17¾ H39¾" 113.76 lbs

C190
Credenza
4 Drawers with Roller Glides
4 Doors with Hand Carved
Basket Weave Accent
Driftwood Finish
W701/8 D173/4 H35"
120.15 lbs