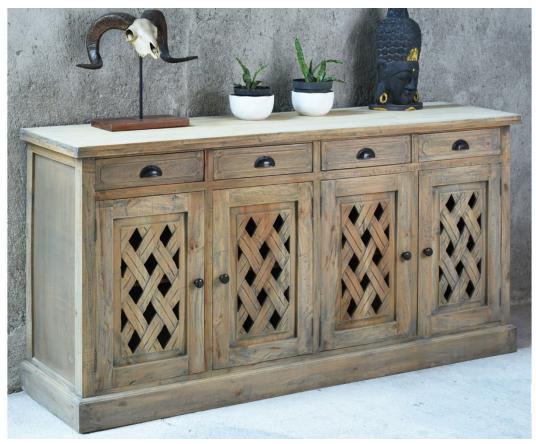

Credenza 4 Glazed Doors Faux Espagnolet Hardware Driftwood Finish W70% D17¾ H39¾" 113.76 lbs

C190
Credenza
4 Drawers with Roller Glides
4 Doors with Hand Carved
Basket Weave Accent
Driftwood Finish
W701/8 D173/4 H35"
120.15 lbs