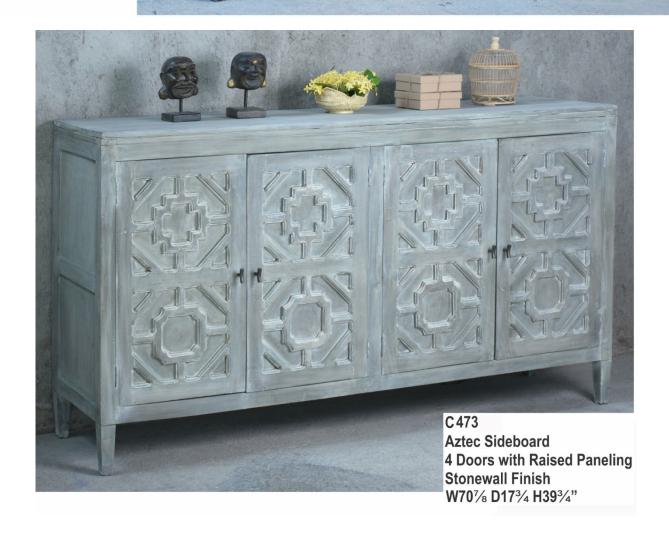

C1709
Arrow Credenza
6 Doors with Arrow
Head Carving
Faux Espagnolet Hardware
Pearl Gray LD Finish
W701/8 D173/4 H393/8"

C1706
Glazed Credenza
4 Glazed Doors with Old
Window Paneling
Faux Espagnolet Hardware
Driftwood Finish
W63% D153/4 H365/8"