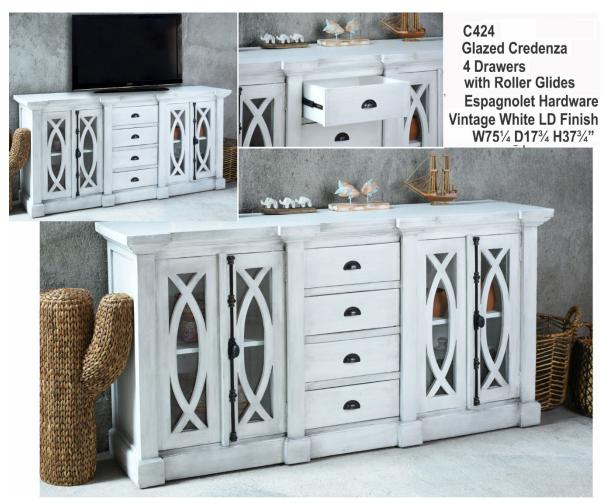

C924
Glazed Display Credenza
4 Glazed Panel Doors
Faux Espagnolet Hardware
Driftwood Finish
W707/8 D153/4 H353/8"

**New Style Number is C65** 

C 282 Large Credenza Features Dental Moulding 4 Doors with Beveled Panels Faux Espagnolet Hardware 4 Drawers with Roller Glides Raftwood Finish W817/8 D173/4 H447/8"