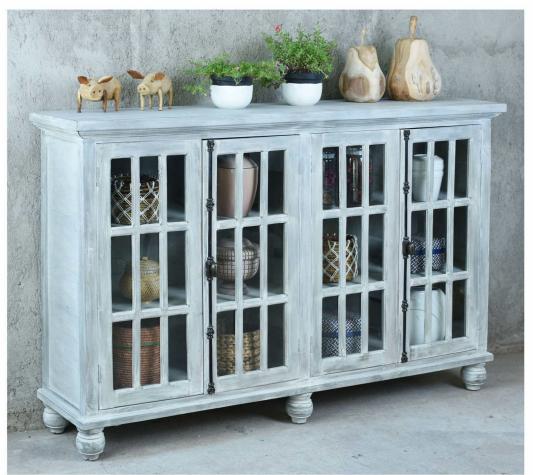

C924
Glazed Display Credenza
4 Glazed Panel Doors
Faux Espagnolet Hardware
Driftwood Finish
W707/8 D153/4 H353/8"

**New Style Number is C65** 

C 282 Large Credenza Features Dental Moulding 4 Doors with Beveled Panels Faux Espagnolet Hardware 4 Drawers with Roller Glides Raftwood Finish W817/8 D173/4 H447/8"