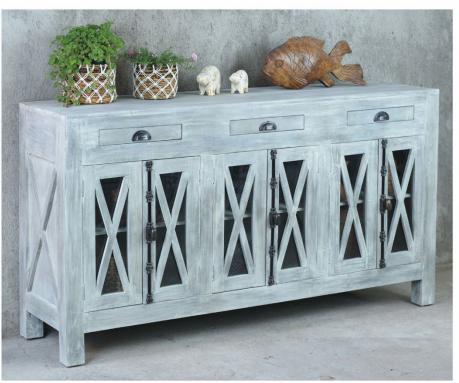

C171
Glazed Sideboard
4 Glazed Fret Doors
4 Drawers with Roller Glides
Whitewash LD Finish
W57% D20½ H46%"
122.36 lbs

C150
Glazed Sideboard
4 Glazed Doors
with Faux Espagnolet Hardware
3 Drawers with Roller Glides
Sky Blue LD - Stone Wall Top
Finish
W701/8 D153/4 H361/4"