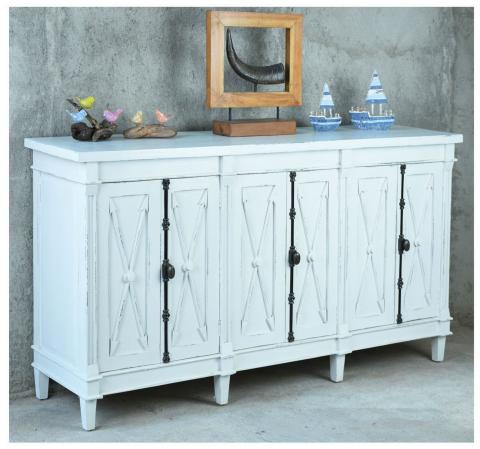

C171
Glazed Sideboard
4 Glazed Fret Doors
4 Drawers with Roller Glides
Whitewash LD Finish
W57% D20½ H46%"
122.36 lbs

C150
Glazed Sideboard
4 Glazed Doors
with Faux Espagnolet Hardware
3 Drawers with Roller Glides
Sky Blue LD - Stone Wall Top
Finish
W701/8 D153/4 H361/4"