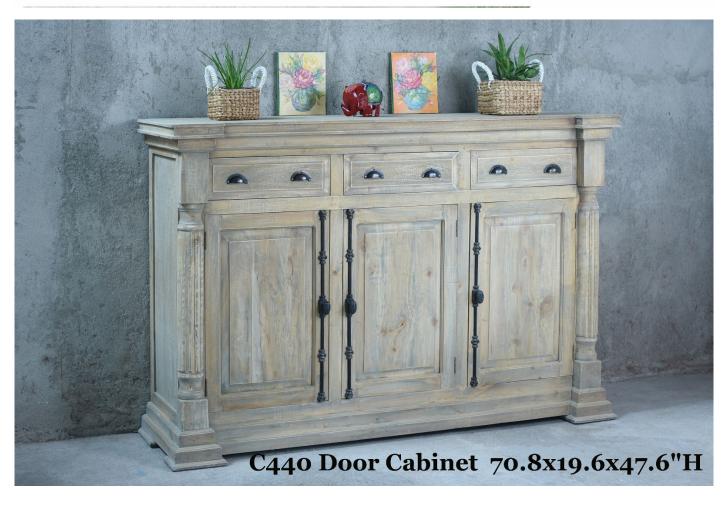

C924
Glazed Display Credenza
4 Glazed Panel Doors
Faux Espagnolet Hardware
Driftwood Finish
W707/8 D153/4 H353/8"

**New Style Number is C65** 

C 282 Large Credenza Features Dental Moulding 4 Doors with Beveled Panels Faux Espagnolet Hardware 4 Drawers with Roller Glides Raftwood Finish W817/8 D173/4 H447/8"