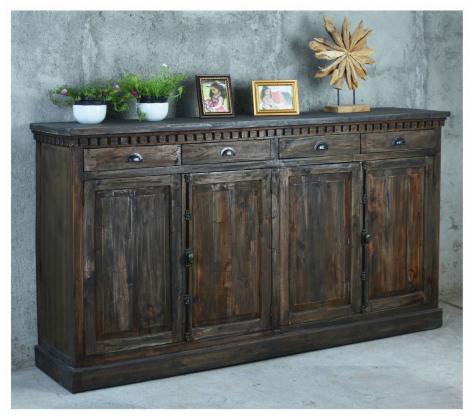

C924
Glazed Display Credenza
4 Glazed Panel Doors
Faux Espagnolet Hardware
Driftwood Finish
W707/8 D153/4 H353/8"

**New Style Number is C65** 

C 282 Large Credenza Features Dental Moulding 4 Doors with Beveled Panels Faux Espagnolet Hardware 4 Drawers with Roller Glides Raftwood Finish W817/8 D173/4 H447/8"