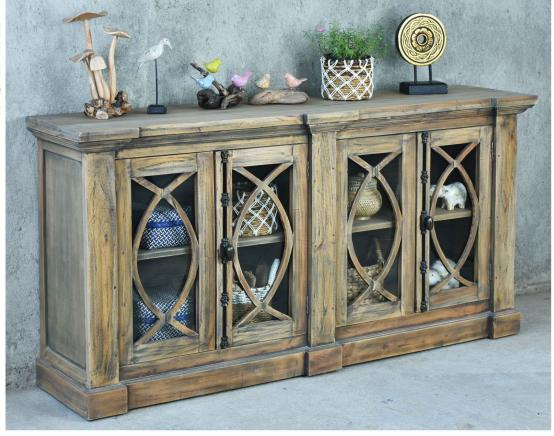

C924
Glazed Display Credenza
4 Glazed Panel Doors
Faux Espagnolet Hardware
Driftwood Finish
W707/8 D153/4 H353/8"

**New Style Number is C65** 

C 282 Large Credenza Features Dental Moulding 4 Doors with Beveled Panels Faux Espagnolet Hardware 4 Drawers with Roller Glides Raftwood Finish W817/8 D173/4 H447/8"