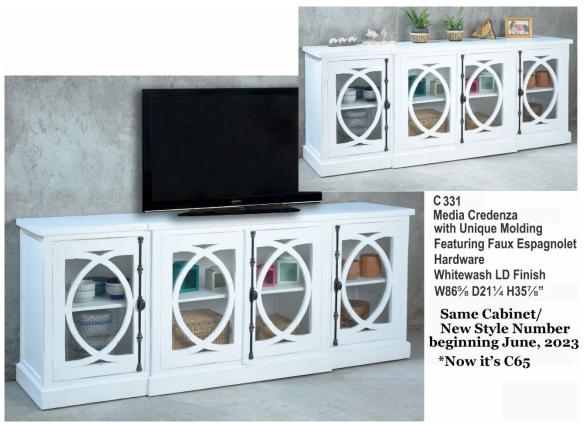

C924
Glazed Display Credenza
4 Glazed Panel Doors
Faux Espagnolet Hardware
Driftwood Finish
W707/8 D153/4 H353/8"

**New Style Number is C65** 

C 282 Large Credenza Features Dental Moulding 4 Doors with Beveled Panels Faux Espagnolet Hardware 4 Drawers with Roller Glides Raftwood Finish W817/8 D173/4 H447/8"