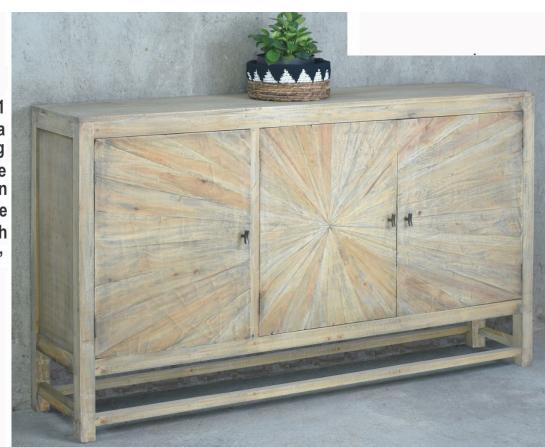

C1705
Glazed Sideboard
4 Glazed Doors with Panel
Moulding
Faux Espagnolet Hardware
Farmhouse Finish
W707/8 D161/2 H353/8"

Style Number C476 (above) Metal Base

C501
Starburst Credenza
3 Doors Featuring
One Exquisite
Starburst Design
Solid Wood Base
Driftwood Finish
W653/8 D15 H385/8"