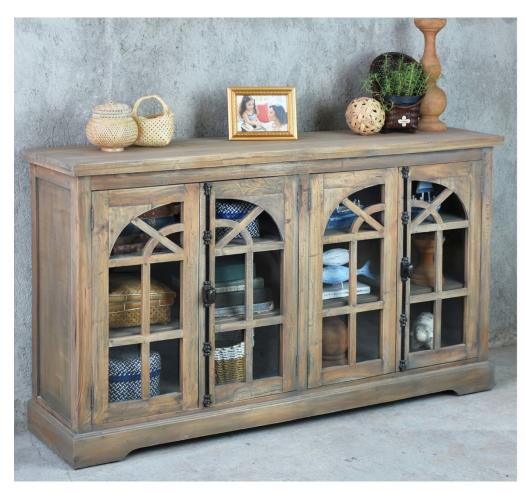

C1709
Arrow Credenza
6 Doors with Arrow
Head Carving
Faux Espagnolet Hardware
Pearl Gray LD Finish
W701/8 D173/4 H393/8"

C1706
Glazed Credenza
4 Glazed Doors with Old
Window Paneling
Faux Espagnolet Hardware
Driftwood Finish
W63% D153/4 H365/8"