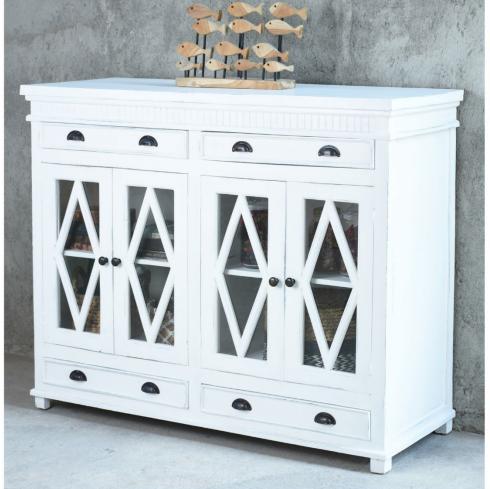

C1705
Glazed Sideboard
4 Glazed Doors with Panel
Moulding
Faux Espagnolet Hardware
Farmhouse Finish
W707/8 D161/2 H353/8"

Style Number C476 (above) Metal Base

C501
Starburst Credenza
3 Doors Featuring
One Exquisite
Starburst Design
Solid Wood Base
Driftwood Finish
W653/8 D15 H385/8"