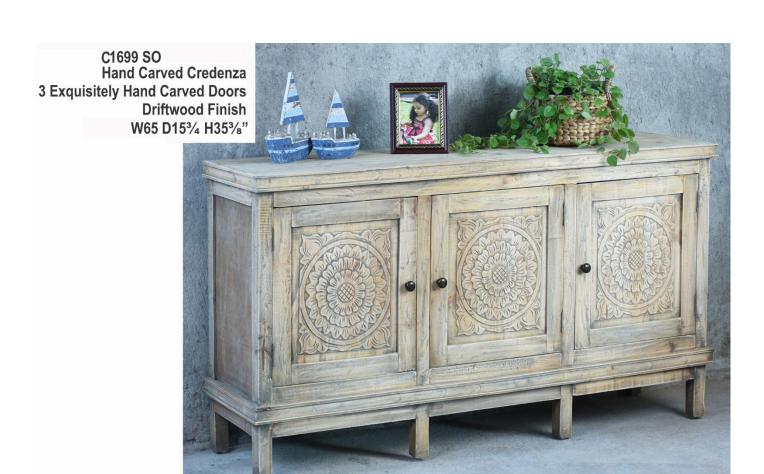

C1709
Arrow Credenza
6 Doors with Arrow
Head Carving
Faux Espagnolet Hardware
Pearl Gray LD Finish
W701/8 D173/4 H393/8"

C1706
Glazed Credenza
4 Glazed Doors with Old
Window Paneling
Faux Espagnolet Hardware
Driftwood Finish
W63% D153/4 H365/8"