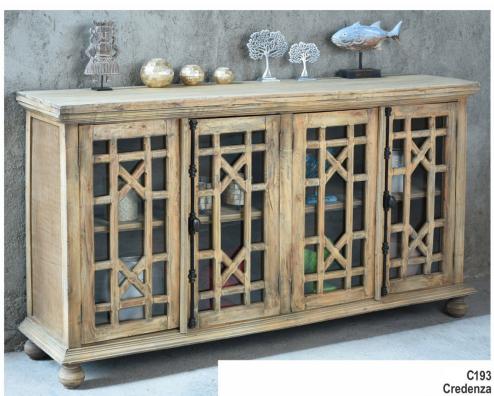

C924
Glazed Display Credenza
4 Glazed Panel Doors
Faux Espagnolet Hardware
Driftwood Finish
W707/8 D153/4 H353/8"

**New Style Number is C65** 

C 282 Large Credenza Features Dental Moulding 4 Doors with Beveled Panels Faux Espagnolet Hardware 4 Drawers with Roller Glides Raftwood Finish W817/8 D173/4 H447/8"