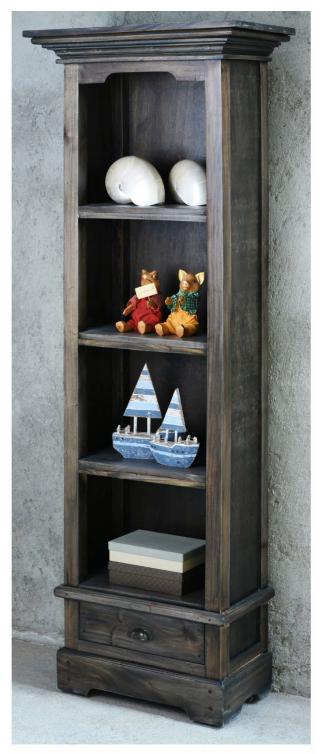

## C116 Bookshelf Four Open Shelves/ Two Drawers 37.3x11.7x70.8"H

C184 Display Library 3 Shelves 1 Drawer Crown Moulding Vintage Iron Finish W24<sup>3</sup>/<sub>4</sub> D13<sup>3</sup>/<sub>4</sub> H72<sup>7</sup>/<sub>8</sub> " 46.74 Ib