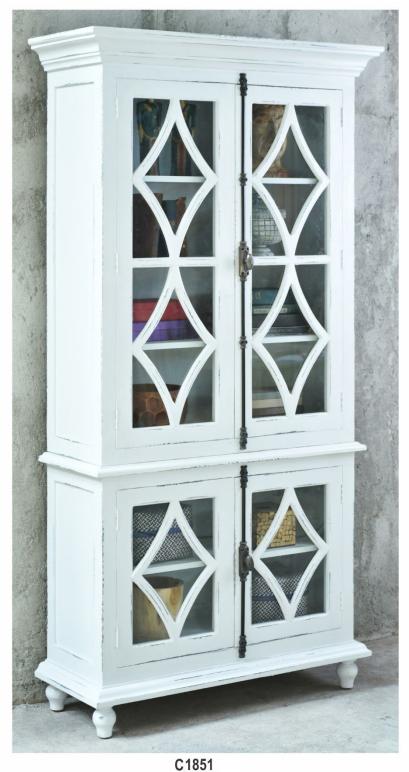

C1850 Oxford Glazed Armoire Features Crown Moulding 4 Glazed Doors with Espagnolet Lock Whitewash LD - Stone Wall Inside Finish W441/<sub>8</sub> D181/<sub>8</sub> H91<sup>3</sup>/<sub>4</sub>"

C1051 Chamberlain Glazed Armoire Crown Moulding 4 Glazed Doors Features Espagnolet Lock Pearl Gray LD Finish W44<sup>1</sup>/<sub>8</sub> D17<sup>3</sup>/<sub>8</sub> H89"