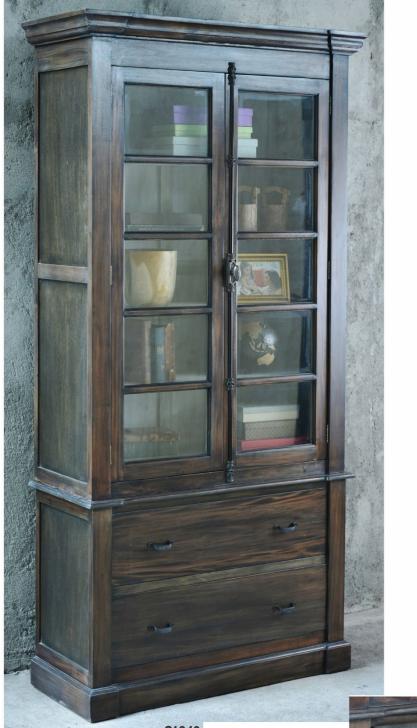

C 1858 Glazed Display Armoire 1 Glazed Door 2 Drawers with Roller Glides Whitewash LD Finish W431/4 D167/8 H681/8"

C1855 Glazed Armoire 2 Glazed Doors 2 Drawers with Roller Glides Stone Wall Finish W353/<sub>8</sub> D191/<sub>4</sub> H783/<sub>4</sub>"