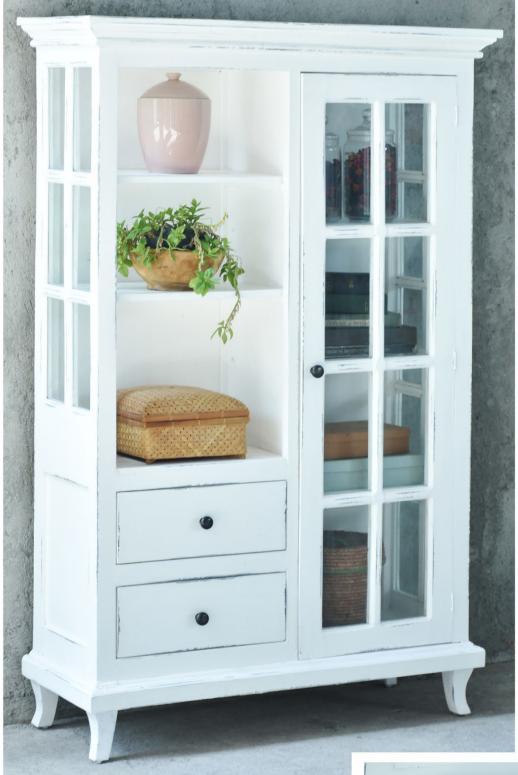

C 1858 Glazed Display Armoire 1 Glazed Door 2 Drawers with Roller Glides Whitewash LD Finish W431/4 D167/8 H681/8"

C1855 Glazed Armoire 2 Glazed Doors 2 Drawers with Roller Glides Stone Wall Finish W353/<sub>8</sub> D191/<sub>4</sub> H783/<sub>4</sub>"