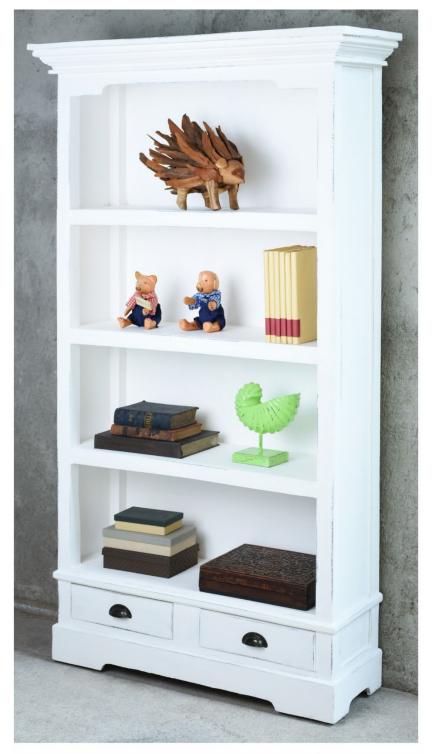

C183 Display Library 3 Shelves 2 Drawers Crown Moulding Whitewash LD Finish W39¾ D13¾ H72‰ " 69.45 lbs