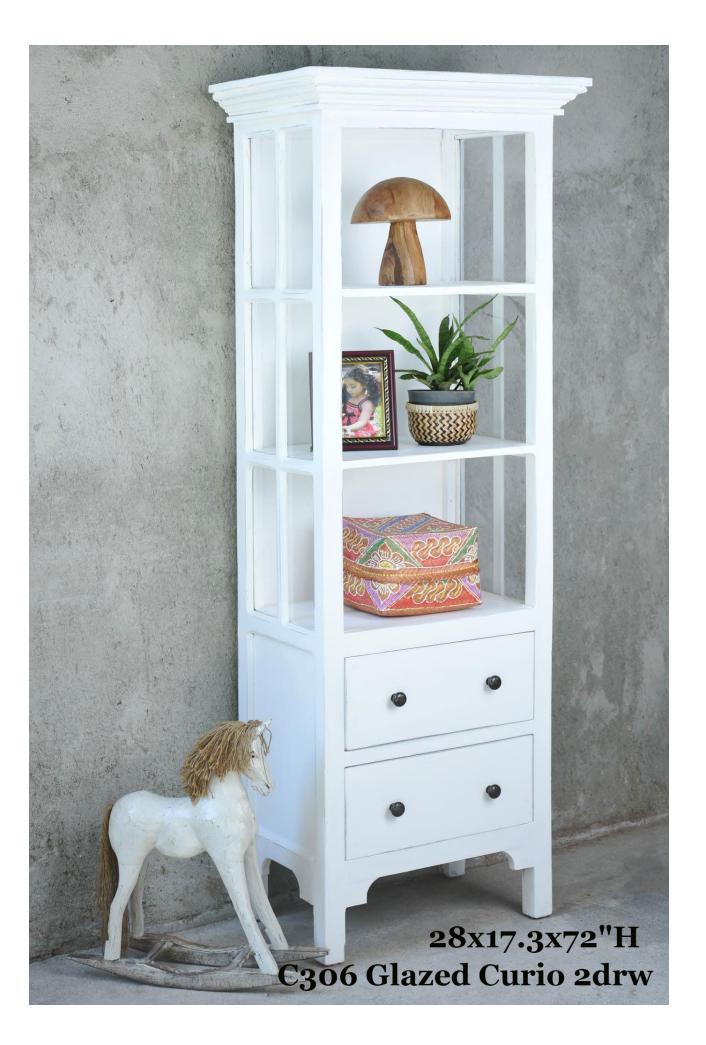

C 252 Storage Solution Includes Rattan Storage Basket 2 Drawers with Roller Glides Whitewash LD Finish W251/4 D173/8 H791/8"

New Style # as of June, 2023 is C541

C 117 Display Cabinet 4 Shelves 1 Drawer Pearl Gray LD Finish W215% D113/4 H707/8"