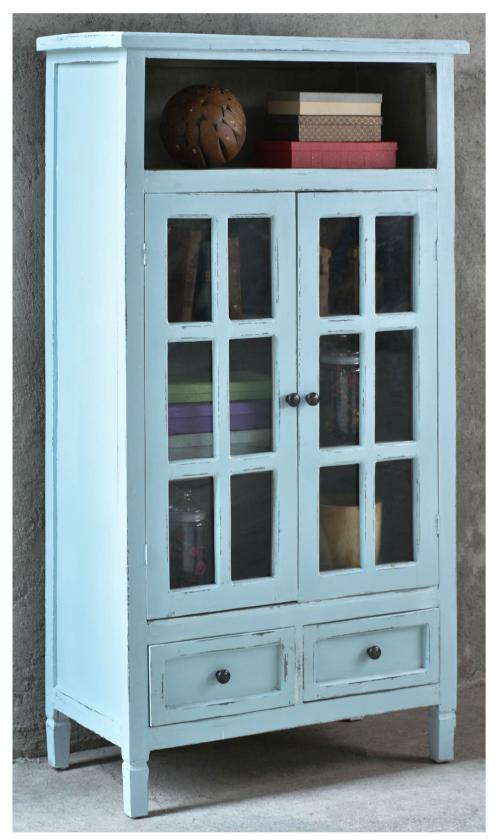

C 252 Storage Solution Includes Rattan Storage Basket 2 Drawers with Roller Glides Whitewash LD Finish W251/4 D173/8 H791/8"

New Style # as of June, 2023 is C541

C 117 Display Cabinet 4 Shelves 1 Drawer Pearl Gray LD Finish W215% D113/4 H707/8"