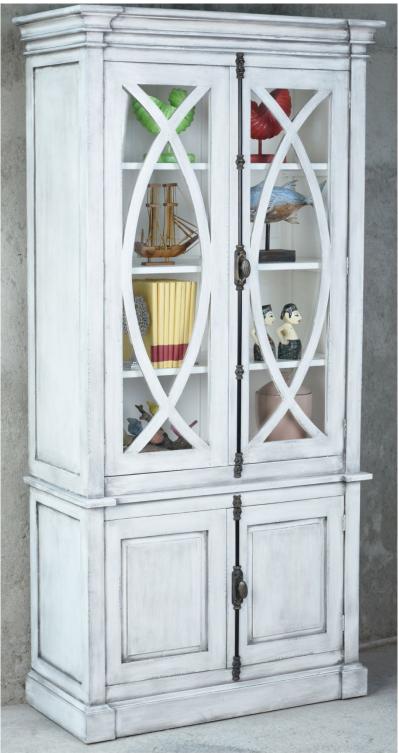

C 182 Winston Armoire Vintage White LD Finish W39 D181/8 H817/8"

C1849 Brunswick Glazed Armoire 2 Glazed Panel Doors with Espagnolet Lock Crown Moulding 2 Drawers with Roller Glides Vintage Iron - Stone Wall Inside Finish W441/<sub>8</sub> D181/<sub>2</sub> H91"