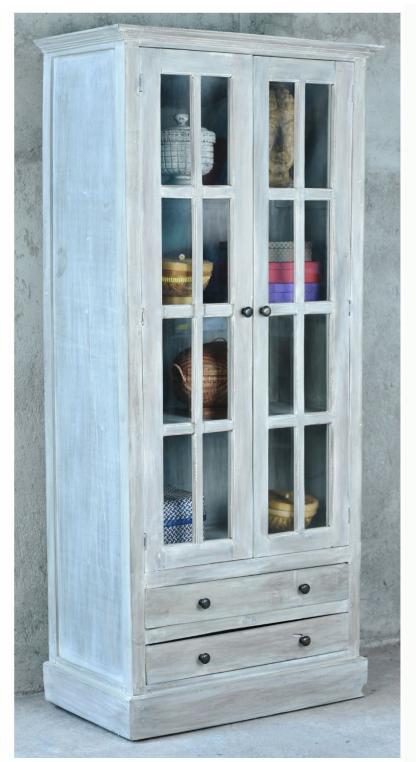

C 1858 Glazed Display Armoire 1 Glazed Door 2 Drawers with Roller Glides Whitewash LD Finish W431/4 D167/8 H681/8"

C1855 Glazed Armoire 2 Glazed Doors 2 Drawers with Roller Glides Stone Wall Finish W353/<sub>8</sub> D191/<sub>4</sub> H783/<sub>4</sub>"