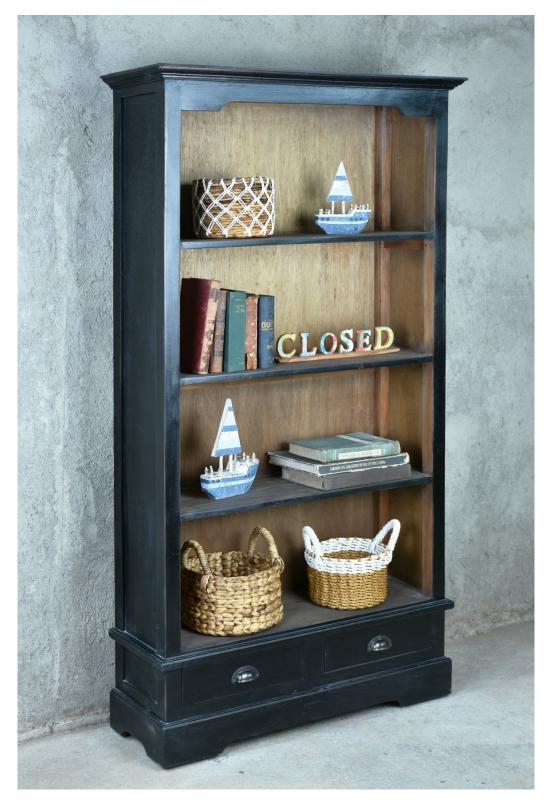

C183 Display Library 3 Shelves 2 Drawers Crown Moulding Whitewash LD Finish W39¾ D13¾ H72‰ " 69.45 lbs