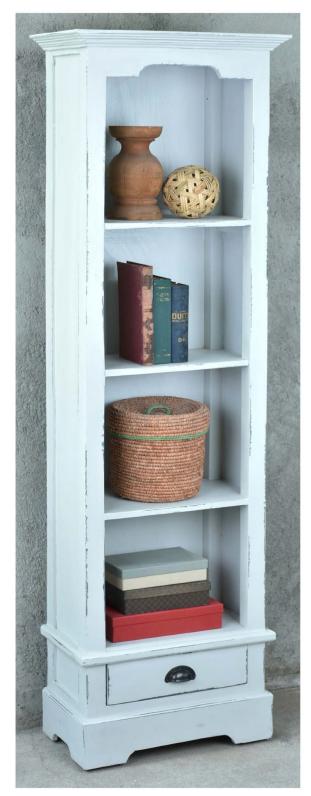

## C116 Bookshelf Four Open Shelves/ Two Drawers 37.3x11.7x70.8"H

C184 Display Library 3 Shelves 1 Drawer Crown Moulding Vintage Iron Finish W24<sup>3</sup>/<sub>4</sub> D13<sup>3</sup>/<sub>4</sub> H72<sup>7</sup>/<sub>8</sub> " 46.74 Ib

C183 Display Library 3 Shelves 2 Drawers Crown Moulding Whitewash LD Finish W39¾ D13¾ H72‰ " 69.45 lbs