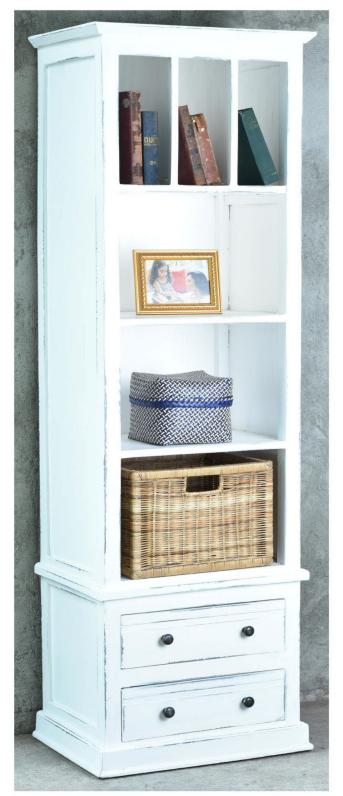

C 252 Storage Solution Includes Rattan Storage Basket 2 Drawers with Roller Glides Whitewash LD Finish W251/4 D173/8 H791/8"

New Style # as of June, 2023 is C541

C 117 Display Cabinet 4 Shelves 1 Drawer Pearl Gray LD Finish W215% D113/4 H707/8"