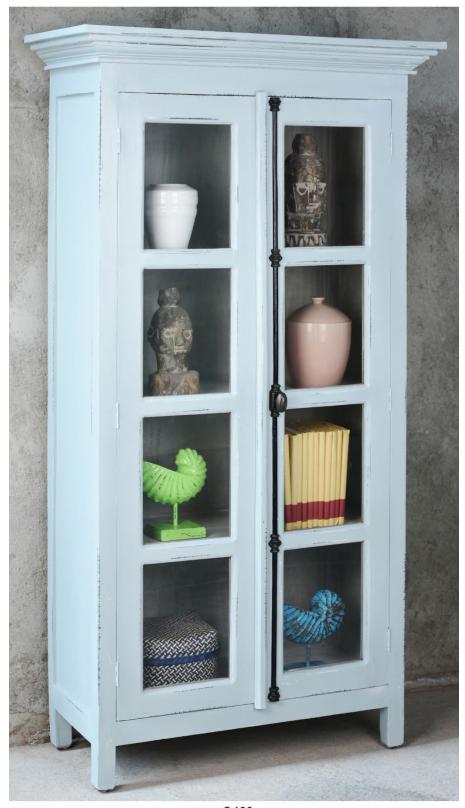

C 188 Glazed Display Curio 2 Glazed Doors Faux Espagnolet Hardware Sky Blue LD - Stonewall Interior Finish W37¾ D17¾ H72⅛" 95.46 lbs

C1857 Glazed Display Armoire 2 Glazed Panel Doors 2 Drawers with Roller Glides Sky Blue LD - Stone Wall Inside Finish W353 D181/2 H673/4"