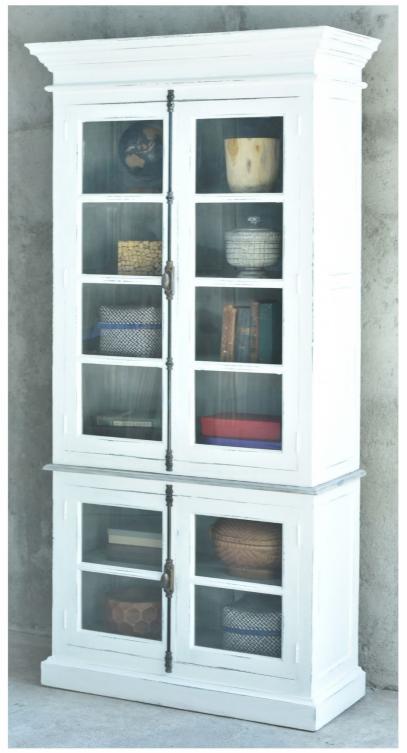

C1850 Oxford Glazed Armoire Features Crown Moulding 4 Glazed Doors with Espagnolet Lock Whitewash LD - Stone Wall Inside Finish W441/<sub>8</sub> D181/<sub>8</sub> H91<sup>3</sup>/<sub>4</sub>"

C1051 Chamberlain Glazed Armoire Crown Moulding 4 Glazed Doors Features Espagnolet Lock Pearl Gray LD Finish W44<sup>1</sup>/<sub>8</sub> D17<sup>3</sup>/<sub>8</sub> H89"